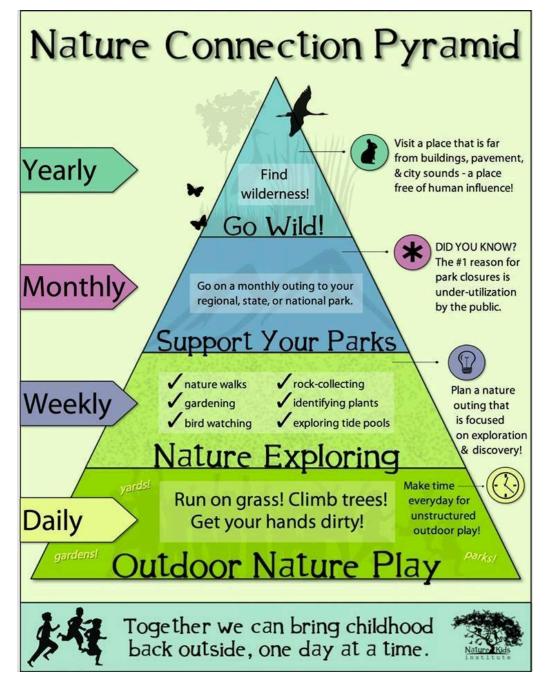

We meet on Sundays (monthly) for: bushwalking rockpool rambling nature play

#### KIDS LOVE NATURE! KIDS DO BETTER OUTSIDE!

Details: <u>www.mbsh.org.au/activities</u> Contact Danielle: 0414 841 519

\*\*Please note: MBSH Inc. is a parent led family nature club and parents/guardians remain responsible for their children at all times